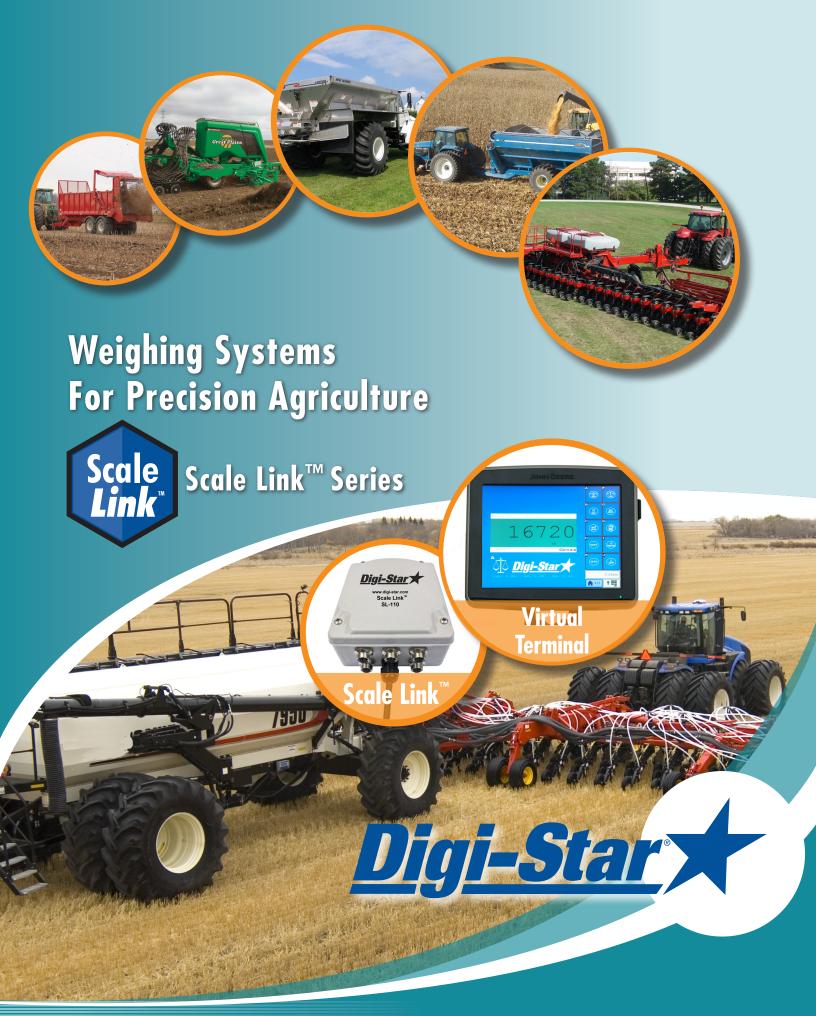

## Scale Link™ Systems

Digi-Star introduces the new Scale Link™ product family to join our popular EZ, GT, and NT indicators.

Digi-Star designed the Scale Link™ product line to gather weight information using our unique algorithms to provide accurate output in serial, CAN, or ISOBUS format.

Scale Link can be used in applications such as grain carts, planters, seed tenders, air seeders, TMRs, manure and fertilizer spreaders, where communication of weight values are used independently or in conjunction with other systems.

# Specially Designed To Eliminate Cab Clutter!

Scale Link<sup>™</sup> is the future! Use existing virtual terminal as scale indicator interface display. For use with all brands of implements.