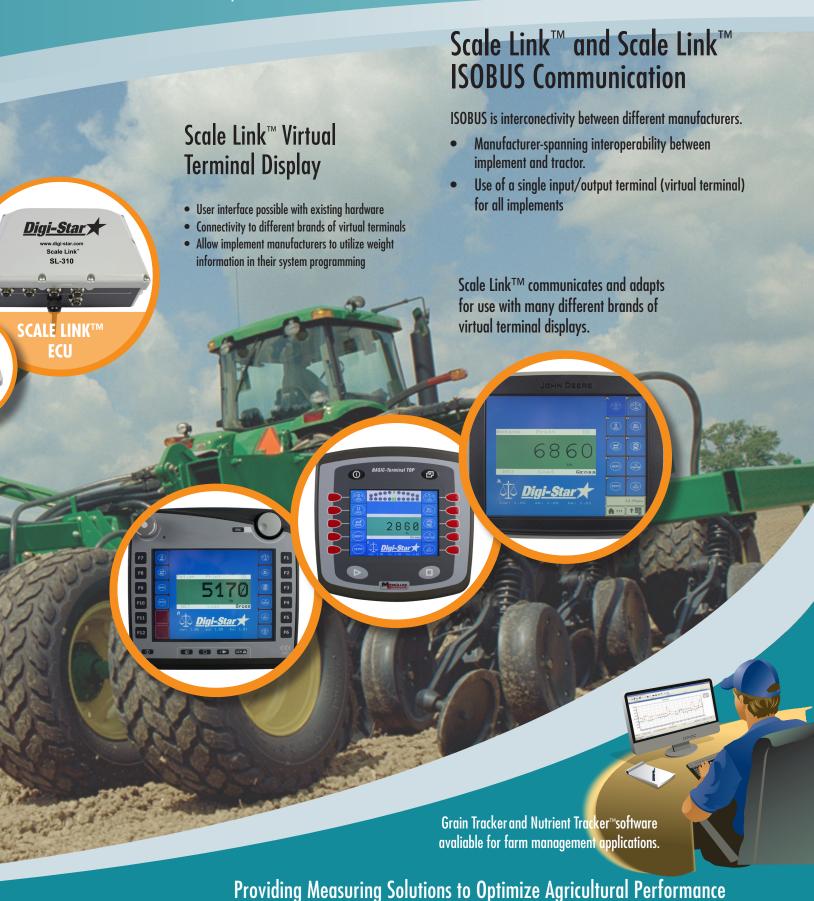

# Specially Designed To Eliminate Cab Clutter!

Scale Link<sup>™</sup> is the future! Use existing virtual terminal as scale indicator interface display. For use with all brands of implements.