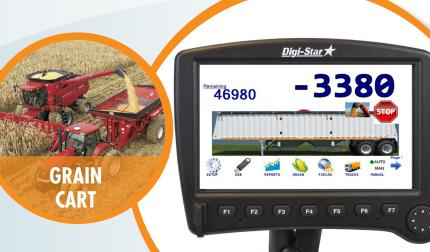

## **Touch Screen Features**

Communication and operation of all indicator functions on grain carts and other applications:

Easy to use/view Touch Screen graphical display

- Full 7" of viewable area
- Dimable screen to 4 levels
- Customizable operator set-up; background, display, fonts, and images

#### Operator can enter harvest information

- Cart ID, fields up to 100 characters
- Seed Types; standard moisture, test weight, dollars per bushel
- Trucks; capacity, partial load tolerance, split hopper
- Yield Information; moisture %, acres, test weight
- Yield Monitor Calibration

#### On board reporting;

- Easily export data to Excel
- Calculated bushels and dollars
- USB data transfer and USB software upgradable
- Transfers smoothly to Grain Tracker™ PC software
- Multi-languages available