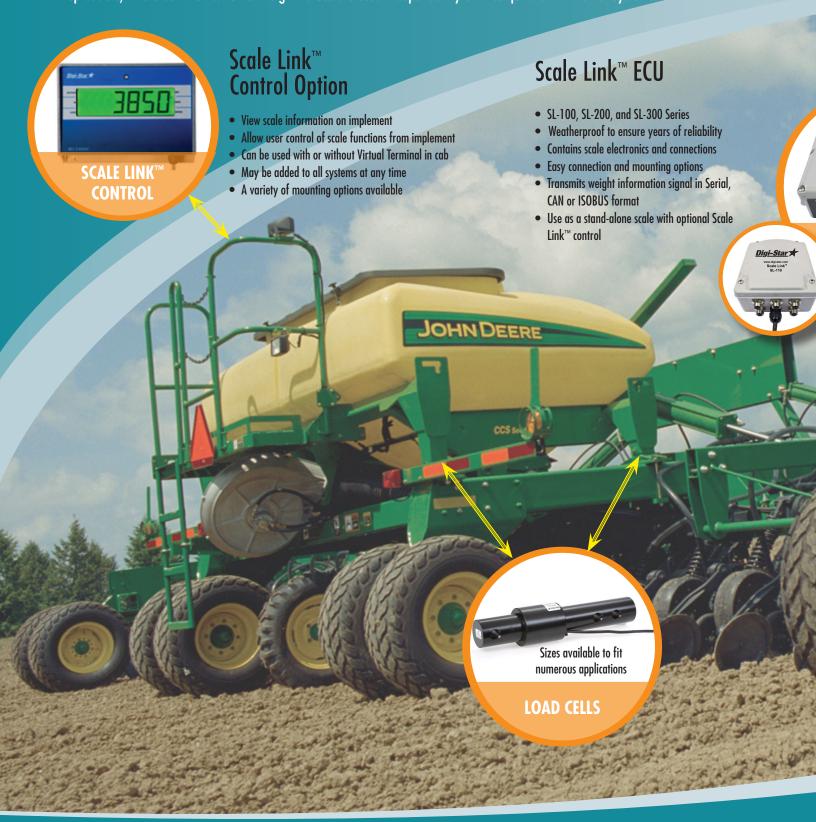

### Scale Link™ Product Matrix

### **Connection Options**

| Features                             | Series | 100 | 200 | 300 |
|--------------------------------------|--------|-----|-----|-----|
| Load Cell connections                |        | 4   | 8   | 8   |
| Maximum Scale Systems (may require   | J-Box) | 3   | 3   | 3   |
| Basic Scale Functions                |        | Yes | Yes | Yes |
| Preset Scale Functions               |        | Yes | Yes | Yes |
| Computer port, RS232                 |        | Opt | Opt | 0pt |
| Printer port, RS232                  |        | Opt | Opt | 0pt |
| CAN/ISOBUS port                      |        | Opt | Opt | 0pt |
| Remote port option/Scale Link Contro | l      | Opt | Opt | 0pt |
| Clock                                |        | Opt | Opt | 0pt |
| Wireless Tare (transmitter/receiver) |        | Opt | Opt | 0pt |
| Non-Volatile Data Memory             |        |     |     | 0pt |
| Machine Control                      |        |     |     | 0pt |
| Rotation Counter                     |        |     |     | 0pt |
| Analog Output                        |        |     |     | 0pt |
| Wireless Cab Control                 |        |     |     | 0pt |
|                                      |        |     |     |     |